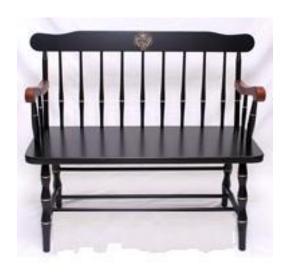

#### Deacon's Bench

Our Deacon's Bench, exclusive to Boone Industries, is a handsome and inviting piece for your entry-way or office. The Deacon's Bench will consistently capture the attention of you and your guests; comfortable and classy.

DIMENSIONS: 35" x 43" Finish shown with black headrest and cherry arms

Also comes in cherry headrest and arms and all black

For more information contact the Erskine Alumni Office at 864/379-8881 or alumni@erskine.edu