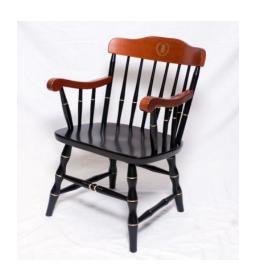

#### Deacon's Bench

Our Deacon's Bench, exclusive to Boone Industries, is a handsome and inviting piece for your entry-way or office. The Deacon's Bench will consistently capture the attention of you and your guests; comfortable and classy.

DIMENSIONS: 35" x 43" Finish shown with black headrest and cherry arms

Also comes in cherry headrest and arms and all black

For more information contact the Erskine Alumni Office at 864/379-8881 or alumni@erskine.edu