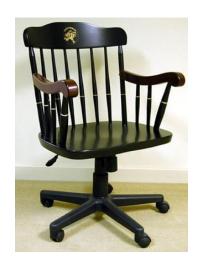

# Captain's Chair and Swivel Chair

The Captain's Chair, highly comfortable and elegantly handsome, is traditionally finished in black satin lacquer with warm cherry tinted arms. All 28 gold striped highlights are applied by hand, all around the bamboo style turnings. This classic chair is an heirloom which will be treasured for years.

DIMENSIONS: 36" x 24" x 17 1/2"