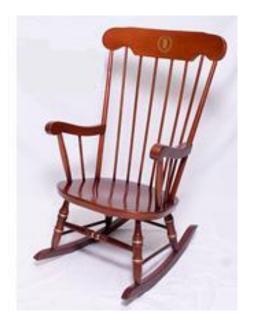

#### **Boston Rocker**

Our Boston Rocker with its elegant simplicity of line compliments any décor; have a seat in the lap of luxury in this beautiful and comfortable chair.

DIMENSIONS: 40" x 24" x 18 1/2"