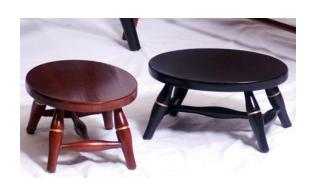

### **Footstool**

Our Footstool is a small and beautiful addition to any room and enriches any space with its uniqueness. Small children love to use it as their occasional seat.

DIMENSIONS: 11" x 14" x

7 1.2"